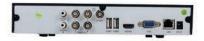

## **Key Features**

- 4 video channels, 1 audio channel
- Recording speed up to 100 fps
- 1 internal HDD
- 3 monitor outputs (Main)
- Advanced network software

## **Related Products**

|                                | NDR-BA3104                                                                                                         |
|--------------------------------|--------------------------------------------------------------------------------------------------------------------|
| VIDEO                          |                                                                                                                    |
| Input                          | 4 x BNC                                                                                                            |
| Monitor Output                 | Main (split screen, full screen, sequence): 1 x HDMI, 1 x VGA, 1 x BNC                                             |
| AUDIO                          |                                                                                                                    |
| Input/Output                   | 1 x RCA (Line-in)/1 x RCA                                                                                          |
| RECORDING                      |                                                                                                                    |
| Compression                    | H.264                                                                                                              |
| Speed                          | 100 fps (720 x 576)                                                                                                |
| Mode                           | Time-lapse, Event (Motion detection), Schedule                                                                     |
| Schedule                       | 1 h intervals, individual settings for: each day, each camera, possibility of combining individual recording modes |
| Prealarm/Postalarm             | 5 s /5 s - 2 min.                                                                                                  |
| PLAYBACK                       |                                                                                                                    |
| Speed                          | Up to 100 fps (25 fps per channel)                                                                                 |
| Recorded Data Search           | By date/time, events                                                                                               |
| BACKUP                         |                                                                                                                    |
| Methods                        | USB port (HDD or Flash memory), network                                                                            |
| File Format                    | AVI, DAT                                                                                                           |
| STORAGE                        |                                                                                                                    |
| Internal HDD                   | 1 HDD 3.5" SATA                                                                                                    |
| Total Capacity                 | 2TB                                                                                                                |
| USB                            | 2 x USB 2.0                                                                                                        |
| ALARM                          |                                                                                                                    |
| Motion Detection               | 22 x 15 grid, individual settings of sensitivity                                                                   |
| NETWORK                        |                                                                                                                    |
| Interface                      | 1 x Ethernet - interface RJ-45, 10/100 Mbit/s                                                                      |
| PC Software                    | CMS, B-Viewer, Internet Explorer                                                                                   |
| Smartphone Software            | Super Live Pro (iPhone), Super Cam (Android, BlackBerry),<br>Pocket Camera (Windows Mobile, Symbian)               |
| Number of Connections with DVR | 5 - in live monitoring mode, 1 - playback mode                                                                     |
| E-mail                         | Alarm and system events notification                                                                               |
| OPERATING SYSTEM               |                                                                                                                    |
| Operation Mode                 | Quadruplex                                                                                                         |
| OSD                            | Polish, English, Russian and others                                                                                |
| Control                        | Front panel, IR remote controller, network, PC mouse (in-set included)                                             |
| INSTALLATION PARAMETERS        |                                                                                                                    |
| Dimensions (mm)                | 255 (W) x 50 (H) x 210 (D)                                                                                         |
| Weight                         | 2 kg (without HDD)                                                                                                 |
| Power Supply                   | 12 VDC (100 ~ 240 VAC/12 VDC PSU in-set included)                                                                  |
| Power Consumption              | 25 W (with 1 HDD)                                                                                                  |
| Operating Temperature          | 0°C ~ 50°C                                                                                                         |