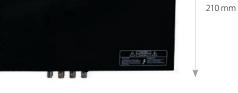

## Dimensions

## **Related Products**

|                                | NDR-BA3104                                                                                                         |
|--------------------------------|--------------------------------------------------------------------------------------------------------------------|
| VIDEO                          |                                                                                                                    |
| Input                          | 4 x BNC                                                                                                            |
| Monitor Output                 | Main (split screen, full screen, sequence): 1 x HDMI, 1 x VGA, 1 x BNC                                             |
| AUDIO                          |                                                                                                                    |
| Input/Output                   | 1 x RCA (Line-in)/1 x RCA                                                                                          |
| RECORDING                      |                                                                                                                    |
| Compression                    | H.264                                                                                                              |
| Speed                          | 100 fps (720 x 576)                                                                                                |
| Mode                           | Time-lapse, Event (Motion detection), Schedule                                                                     |
| Schedule                       | 1 h intervals, individual settings for: each day, each camera, possibility of combining individual recording modes |
| Prealarm/Postalarm             | 5 s /5 s - 2 min.                                                                                                  |
| PLAYBACK                       |                                                                                                                    |
| Speed                          | Up to 100 fps (25 fps per channel)                                                                                 |
| Recorded Data Search           | By date/time, events                                                                                               |
| BACKUP                         |                                                                                                                    |
| Methods                        | USB port (HDD or Flash memory), network                                                                            |
| File Format                    | AVI, DAT                                                                                                           |
| STORAGE                        |                                                                                                                    |
| Internal HDD                   | 1 HDD 3.5" SATA                                                                                                    |
| Total Capacity                 | 2TB                                                                                                                |
| USB                            | 2 x USB 2.0                                                                                                        |
| ALARM                          |                                                                                                                    |
| Motion Detection               | 22 x 15 grid, individual settings of sensitivity                                                                   |
| NETWORK                        |                                                                                                                    |
| Interface                      | 1 x Ethernet - interface RJ-45, 10/100 Mbit/s                                                                      |
| PC Software                    | CMS, B-Viewer, Internet Explorer                                                                                   |
| Smartphone Software            | Super Live Pro (iPhone), Super Cam (Android, BlackBerry),<br>Pocket Camera (Windows Mobile, Symbian)               |
| Number of Connections with DVR | 5 - in live monitoring mode, 1 - playback mode                                                                     |
| E-mail                         | Alarm and system events notification                                                                               |
| OPERATING SYSTEM               |                                                                                                                    |
| Operation Mode                 | Quadruplex                                                                                                         |
| OSD                            | Polish, English, Russian and others                                                                                |
| Control                        | Front panel, IR remote controller, network, PC mouse (in-set included)                                             |
| INSTALLATION PARAMETERS        |                                                                                                                    |
| Dimensions (mm)                | 255 (W) x 50 (H) x 210 (D)                                                                                         |
| Weight                         | 2 kg (without HDD)                                                                                                 |
| Power Supply                   | 12 VDC (100 ~ 240 VAC/12 VDC PSU in-set included)                                                                  |
| Power Consumption              | 25 W (with 1 HDD)                                                                                                  |
| Operating Temperature          | 0°C ~ 50°C                                                                                                         |