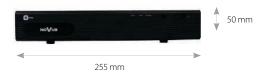

## Dimensions

## **Related Products**

|                                | NDR-BA3104                                                                                                         |
|--------------------------------|--------------------------------------------------------------------------------------------------------------------|
| VIDEO                          |                                                                                                                    |
| Input                          | 4 x BNC                                                                                                            |
| Monitor Output                 | Main (split screen, full screen, sequence): 1 x HDMI, 1 x VGA, 1 x BNC                                             |
| AUDIO                          |                                                                                                                    |
| Input/Output                   | 1 x RCA (Line-in)/1 x RCA                                                                                          |
| RECORDING                      |                                                                                                                    |
| Compression                    | H.264                                                                                                              |
| Speed                          | 100 fps (720 x 576)                                                                                                |
| Mode                           | Time-lapse, Event (Motion detection), Schedule                                                                     |
| Schedule                       | 1 h intervals, individual settings for: each day, each camera, possibility of combining individual recording modes |
| Prealarm/Postalarm             | 5 s /5 s - 2 min.                                                                                                  |
| PLAYBACK                       |                                                                                                                    |
| Speed                          | Up to 100 fps (25 fps per channel)                                                                                 |
| Recorded Data Search           | By date/time, events                                                                                               |
| BACKUP                         |                                                                                                                    |
| Methods                        | USB port (HDD or Flash memory), network                                                                            |
| File Format                    | AVI, DAT                                                                                                           |
| STORAGE                        |                                                                                                                    |
| Internal HDD                   | 1 HDD 3.5" SATA                                                                                                    |
| Total Capacity                 | 2TB                                                                                                                |
| USB                            | 2 x USB 2.0                                                                                                        |
| ALARM                          |                                                                                                                    |
| Motion Detection               | 22 x 15 grid, individual settings of sensitivity                                                                   |
| NETWORK                        |                                                                                                                    |
| Interface                      | 1 x Ethernet - interface RJ-45, 10/100 Mbit/s                                                                      |
| PC Software                    | CMS, B-Viewer, Internet Explorer                                                                                   |
| Smartphone Software            | Super Live Pro (iPhone), Super Cam (Android, BlackBerry),<br>Pocket Camera (Windows Mobile, Symbian)               |
| Number of Connections with DVR | 5 - in live monitoring mode, 1 - playback mode                                                                     |
| E-mail                         | Alarm and system events notification                                                                               |
| OPERATING SYSTEM               |                                                                                                                    |
| Operation Mode                 | Quadruplex                                                                                                         |
| OSD                            | Polish, English, Russian and others                                                                                |
| Control                        | Front panel, IR remote controller, network, PC mouse (in-set included)                                             |
| INSTALLATION PARAMETERS        |                                                                                                                    |
| Dimensions (mm)                | 255 (W) x 50 (H) x 210 (D)                                                                                         |
| Weight                         | 2 kg (without HDD)                                                                                                 |
| Power Supply                   | 12 VDC (100 ~ 240 VAC/12 VDC PSU in-set included)                                                                  |
| Power Consumption              | 25 W (with 1 HDD)                                                                                                  |
| Operating Temperature          | 0°C ~ 50°C                                                                                                         |