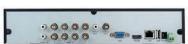

## **Digital Video Recorder**

NDR-BA3208

## **Key Features**

- 8 video channels, 2 audio channels
- Recording speed up to 200 fps
- 1internal HDD
- 3 monitor outputs (Main)
- Advanced network software
- Supports 700 TVL cameras (960H)