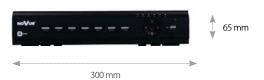

## **Dimensions**

## **Related Products**

HDD XXX GB SATA KIT

Keyboards

|                                | NDR-BA3208                                                                                                            |
|--------------------------------|-----------------------------------------------------------------------------------------------------------------------|
| /IDEO                          |                                                                                                                       |
| nput                           | 8 x BNC                                                                                                               |
| Monitor Output                 | Main (split screen, full screen, sequence): 1 x HDMI, 1 x VGA, 1 x BNC                                                |
| AUDIO                          |                                                                                                                       |
| nput/Output                    | 2 x RCA (Line-in)/1 x RCA                                                                                             |
| RECORDING                      |                                                                                                                       |
| Compression                    | H.264                                                                                                                 |
| Speed                          | 200 fps (720 x 576), 200 fps (720 x 288), 200 fps (360 x 288), 100 fps (960 x 576                                     |
| Mode                           | Time-lapse, Event (Motion detection), Schedule                                                                        |
| Schedule                       | 1 h intervals, individual settings for: each day, each camera,<br>possibility of combining individual recording modes |
| Prealarm/Postalarm             | 5 s - 30 s/10 s - 5 min.                                                                                              |
| PLAYBACK                       |                                                                                                                       |
| Speed                          | Up to 200 fps (25 fps per channel)                                                                                    |
| Recorded Data Search           | By date/time, events                                                                                                  |
| BACKUP                         |                                                                                                                       |
| Methods                        | USB port (HDD or Flash memory), network                                                                               |
| File Format                    | AVI, DAT                                                                                                              |
| STORAGE                        |                                                                                                                       |
| nternal HDD                    | 1 HDD 3.5"SATA                                                                                                        |
| Total Capacity                 | 2TB                                                                                                                   |
| JSB                            | 2 x USB 2.0                                                                                                           |
| ALARM                          |                                                                                                                       |
| Motion Detection               | 22 x 15 grid, individual settings of sensitivity                                                                      |
| NETWORK                        |                                                                                                                       |
| nterface                       | 1 x Ethernet - interface RJ-45, 10/100 Mbit/s                                                                         |
| PC Software                    | B-Viewer, CMS, Internet Explorer                                                                                      |
| Smartphone Software            | Super Live Pro (iPhone), Super Cam (Android, BlackBerry),<br>Pocket Camera (Windows Mobile, Symbian)                  |
| Number of Connections with DVR | 5 - in live monitoring mode, 1 - playback mode                                                                        |
| E-mail                         | Alarm and system events notification                                                                                  |
| PTZ                            |                                                                                                                       |
| Ports/Protocols                | 1 x RS-485/N-Control, Pelco-D, Pelco-P and others                                                                     |
| unctions                       | Pan/tilt/zoom, preset commands, tours, auto-scans                                                                     |
| OPERATING SYSTEM               |                                                                                                                       |
| Operation Mode                 | Quadruplex                                                                                                            |
| OSD                            | Polish, English, Russian and others                                                                                   |
| Control                        | Front panel, IR remote controller, network, NV-KBD70, NV-KBD30 keyboards, PC mouse (in-set included)                  |
| NSTALLATION PARAMETERS         |                                                                                                                       |
| Dimensions (mm)                | 300 (W) x 65 (H) x 280 (D)                                                                                            |
| Veight                         | 2 kg (without HDD)                                                                                                    |
| Power Supply                   | 12 VDC (100 ~ 240 VAC/12 VDC PSU in-set included)                                                                     |
| Power Consumption              | 25 W (with HDD)                                                                                                       |
| Operating Temperature          | 0°C ~ 50°C                                                                                                            |