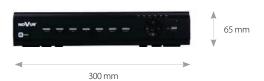

## **Dimensions**

## **Related Products**

 $\mathsf{HDD}\,\mathsf{XXX}\,\mathsf{GB}\,\mathsf{SATA}\,\mathsf{KIT}$ 

|                                | NDR-BA5416                                                                                                                   |
|--------------------------------|------------------------------------------------------------------------------------------------------------------------------|
| VIDEO                          |                                                                                                                              |
| Input                          | 16 x BNC                                                                                                                     |
| Monitor Output                 | Main (split screen, full screen, sequence): 1 x HDMI, 1 x VGA, 1 x BNC<br>Spot (full screen, sequence): 1 x BNC              |
| AUDIO                          |                                                                                                                              |
| Input/Output                   | 4 x RCA (Line-in)/1 x RCA                                                                                                    |
| RECORDING                      |                                                                                                                              |
| Compression                    | H.264                                                                                                                        |
| Speed                          | 400 kl/s (720 x 576), 400 kl/s (720 x 288), 400 kl/s (360 x 288), 200 kl/s (960 x 576)                                       |
| Mode                           | Time-lapse, Event (Alarm, Motion detection), Schedule                                                                        |
| Schedule                       | 1 h intervals, individual settings for: each day, each camera, possibility of combining individual recording modes           |
| Prealarm/Postalarm             | 5 s - 30 s/10 s - 5 min.                                                                                                     |
| PLAYBACK                       |                                                                                                                              |
| Speed                          | Up to 400 fps (25 fps per channel)                                                                                           |
| Recorded Data Search           | By date/time, events                                                                                                         |
| BACKUP                         |                                                                                                                              |
| Methods                        | USB port (HDD or Flash memory), network                                                                                      |
| File Format                    | AVI, DAT                                                                                                                     |
| STORAGE                        |                                                                                                                              |
| Internal HDD                   | 1 HDD 3.5"SATA                                                                                                               |
| Total Capacity                 | 2TB                                                                                                                          |
| USB                            | 2 x USB 2.0                                                                                                                  |
| ALARM                          |                                                                                                                              |
| Input/output                   | 16/1 relay                                                                                                                   |
| Motion Detection               | 22 x 15 grid, individual settings of sensitivity                                                                             |
| NETWORK                        |                                                                                                                              |
| Interface                      | 1 x Ethernet - interface RJ-45, 10/100 Mbit/s                                                                                |
| PC Software                    | B-Viewer, CMS, Internet Explorer                                                                                             |
| Smartphone Software            | Super Live Pro (iPhone), Super Cam (Android, BlackBerry),<br>Pocket Camera (Windows Mobile, Symbian)                         |
| Number of Connections with DVR | 5 - in live monitoring mode, 1 - playback mode                                                                               |
| E-mail                         | Alarm and system events notification                                                                                         |
| PTZ                            |                                                                                                                              |
| Ports/Protocols                | 1 x RS-485/N-Control, Pelco-D, Pelco-P and others                                                                            |
| Functions                      | Pan/tilt/zoom, preset commands, tours, auto-scans                                                                            |
| OPERATING SYSTEM               |                                                                                                                              |
| Operation Mode                 | Quadruplex                                                                                                                   |
| OSD                            | Polish, English, Russian and others                                                                                          |
| Control                        | Front panel, IR remote controller (included), network,<br>NV-KBD70, NV-KBD50, NV-KBD30 keyboards, PC mouse (in-set included) |
| INSTALLATION PARAMETERS        |                                                                                                                              |
| Dimensions (mm)                | 300 (W) x 65 (H) x 280 (D)                                                                                                   |
| Weight                         | 2 kg (without HDD)                                                                                                           |
| Power Supply                   | 12 VDC (100 ~ 240 VAC/12 VDC PSU in-set included)                                                                            |
| Power Consumption              | 25 W (with HDD)                                                                                                              |
| Operating Temperature          | 0°C ~ 50°C                                                                                                                   |