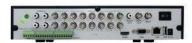

## **Digital Video Recorder**

NDR-BA5416

280 mm

- 16 video channels, 4 audio channels
- Recording speed up to 400 fps
- 1 internal HDD
- 4 monitor outputs (3 x Main, 1 x Spot)
- Advanced network software
- Supports 700 TVL cameras (960H)

## **Related Products**

 $\mathsf{HDD}\,\mathsf{XXX}\,\mathsf{GB}\,\mathsf{SATA}\,\mathsf{KIT}$ 

|                                | NDR-BA5416                                                                                                                   |
|--------------------------------|------------------------------------------------------------------------------------------------------------------------------|
| VIDEO                          |                                                                                                                              |
| Input                          | 16 x BNC                                                                                                                     |
| Monitor Output                 | Main (split screen, full screen, sequence): 1 x HDMI, 1 x VGA, 1 x BNC<br>Spot (full screen, sequence): 1 x BNC              |
| AUDIO                          |                                                                                                                              |
| Input/Output                   | 4 x RCA (Line-in)/1 x RCA                                                                                                    |
| RECORDING                      |                                                                                                                              |
| Compression                    | H.264                                                                                                                        |
| Speed                          | 400 kl/s (720 x 576), 400 kl/s (720 x 288), 400 kl/s (360 x 288), 200 kl/s (960 x 576)                                       |
| Mode                           | Time-lapse, Event (Alarm, Motion detection), Schedule                                                                        |
| Schedule                       | 1 h intervals, individual settings for: each day, each camera, possibility of combining individual recording modes           |
| Prealarm/Postalarm             | 5 s - 30 s/10 s - 5 min.                                                                                                     |
| PLAYBACK                       |                                                                                                                              |
| Speed                          | Up to 400 fps (25 fps per channel)                                                                                           |
| Recorded Data Search           | By date/time, events                                                                                                         |
| BACKUP                         |                                                                                                                              |
| Methods                        | USB port (HDD or Flash memory), network                                                                                      |
| File Format                    | AVI, DAT                                                                                                                     |
| STORAGE                        |                                                                                                                              |
| Internal HDD                   | 1 HDD 3.5"SATA                                                                                                               |
| Total Capacity                 | 2TB                                                                                                                          |
| USB                            | 2 x USB 2.0                                                                                                                  |
| ALARM                          |                                                                                                                              |
| Input/output                   | 16/1 relay                                                                                                                   |
| Motion Detection               | 22 x 15 grid, individual settings of sensitivity                                                                             |
| NETWORK                        |                                                                                                                              |
| Interface                      | 1 x Ethernet - interface RJ-45, 10/100 Mbit/s                                                                                |
| PC Software                    | B-Viewer, CMS, Internet Explorer                                                                                             |
| Smartphone Software            | Super Live Pro (iPhone), Super Cam (Android, BlackBerry),<br>Pocket Camera (Windows Mobile, Symbian)                         |
| Number of Connections with DVR | 5 - in live monitoring mode, 1 - playback mode                                                                               |
| E-mail                         | Alarm and system events notification                                                                                         |
| PTZ                            |                                                                                                                              |
| Ports/Protocols                | 1 x RS-485/N-Control, Pelco-D, Pelco-P and others                                                                            |
| Functions                      | Pan/tilt/zoom, preset commands, tours, auto-scans                                                                            |
| OPERATING SYSTEM               |                                                                                                                              |
| Operation Mode                 | Quadruplex                                                                                                                   |
| OSD                            | Polish, English, Russian and others                                                                                          |
| Control                        | Front panel, IR remote controller (included), network,<br>NV-KBD70, NV-KBD50, NV-KBD30 keyboards, PC mouse (in-set included) |
| INSTALLATION PARAMETERS        |                                                                                                                              |
| Dimensions (mm)                | 300 (W) x 65 (H) x 280 (D)                                                                                                   |
| Weight                         | 2 kg (without HDD)                                                                                                           |
| Power Supply                   | 12 VDC (100 ~ 240 VAC/12 VDC PSU in-set included)                                                                            |
| Power Consumption              | 25 W (with HDD)                                                                                                              |
| Operating Temperature          | 0°C ~ 50°C                                                                                                                   |